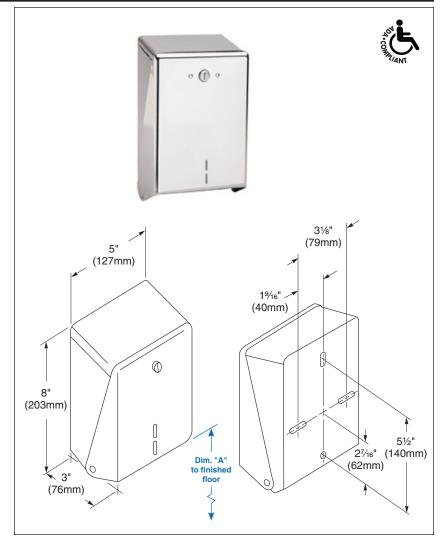

# **Guide Specification**

Surface-mounted toilet tissue dispenser shall be 22 gauge stainless steel in satin finish and dispense single-fold or double-fold toilet tissue.

Overall dimensions: 5"W x 8"H x 3"D.

# **& ADA Compliant**

Conformity and compliance to local and national codes is the responsibility of the installer.

| Dim. "A" Key Surface:                            | For Dim. "A"                             | Top of Unit  | Bottom of Unit |
|--------------------------------------------------|------------------------------------------|--------------|----------------|
| Bottom of toilet paper opening to finished floor | 20" (508mm)                              | 27½" (699mm) | 19½" (495mm)   |
|                                                  | 19" (483mm)                              | 26½" (673mm) | 18½" (470mm)   |
|                                                  | 18" (457mm)                              | 25½" (648mm) | 17½" (445mm)   |
|                                                  | 17" (432mm)                              | 24½" (622mm) | 16½" (419mm)   |
|                                                  | 16" (406mm)                              | 23½" (597mm) | 15½" (394mm)   |
|                                                  | 15" (381mm)                              | 22½" (572mm) | 14½" (368mm)   |
| Rough wall opening:                              |                                          |              |                |
| Surface Mount:                                   | No rough opening, see overall dimensions |              |                |