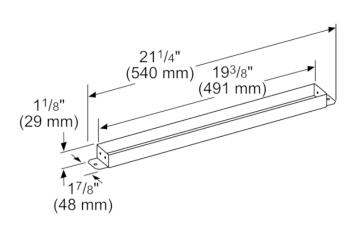

**Technical Specification** 

measurements in inches (mm)

Notes: All height, width and depth dimensions are shown in inches. \*Please refer to installation instructions prior to making cutout. BSH reserves the absolute and unrestricted right to change product materials and specifications, at any time, without notice. Consult the product's installation instructions for final dimensional data and other details. Applicable product warranty can be foundin a ccompanying product literature or you may contact your account manager for further details.