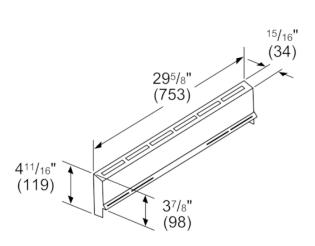

## **Technical Specification**

Fasturas

measurements in inches and (mm)

Notes: All height, width and depth dimensions are shown in inches. \*Please refer to installation instructions prior to making cutout. BSH reserves the absolute and unrestricted right to change product materials and specifications, at any time, without notice. Consult the product's installation instructions for final dimensional data and other details. Applicable product warranty can be foundin a ccompanying product literature or you may contact your account manager for further details.