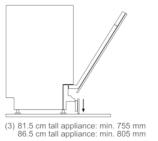

#### **Features and Benefits**

Notes: All height, width and depth dimensions are shown in inches. \*Please refer to installation instructions prior to making cutout. BSH reserves the absolute and unrestricted right to change product materials and specifications, at any time, without notice. Consult the product's installation instructions for final dimensional data and other details. Applicable product warranty can be foundin a ccompanying product literature or you may contact your account manager for further details.

#### **Technical Specification**

Notes: All height, width and depth dimensions are shown in inches. \*Please refer to installation instructions prior to making cutout. BSH reserves the absolute and unrestricted right to change product materials and specifications, at any time, without notice. Consult the product's installation instructions for final dimensional data and other details. Applicable product warranty can be foundin a ccompanying product literature or you may contact your account manager for further details.