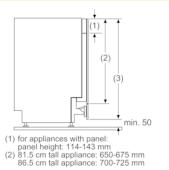

#### **Features and Benefits**

Notes: All height, width and depth dimensions are shown in inches. \*Please refer to installation instructions prior to making cutout. BSH reserves the absolute and unrestricted right to change product materials and specifications, at any time, without notice. Consult the product's installation instructions for final dimensional data and other details. Applicable product warranty can be foundin a ccompanying product literature or you may contact your account manager for further details.

#### **Technical Specification**

Notes: All height, width and depth dimensions are shown in inches. \*Please refer to installation instructions prior to making cutout. BSH reserves the absolute and unrestricted right to change product materials and specifications, at any time, without notice. Consult the product's installation instructions for final dimensional data and other details. Applicable product warranty can be foundin a ccompanying product literature or you may contact your account manager for further details.