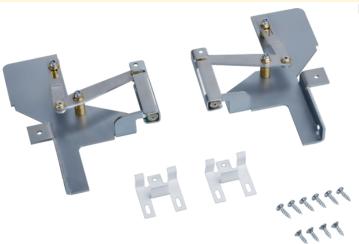

## Dishwasher Accessory Kit Retractable hinge f. high corpus dimens.

# Dishwasher Accessory Kit Retractable hinge f. high corpus dimens.

. .

measurements in mm

| Features                            |                       |
|-------------------------------------|-----------------------|
|                                     | Accessory             |
| Brand                               | Bosch                 |
| Product name / series name          |                       |
| SKU                                 | SMZ5003               |
| Internal article number             | 00000000000648174     |
| EAN code                            | 4242002476254         |
| Product packaging dimensions (HxW)  | (D) (in)              |
|                                     | 2                     |
|                                     | 2                     |
| Quantity per packing unit           | 1                     |
| Standard number of units per pallet | 200                   |
| UPC code                            | 825225876281          |
| Product image                       | MCSA045647_DA021000_d |