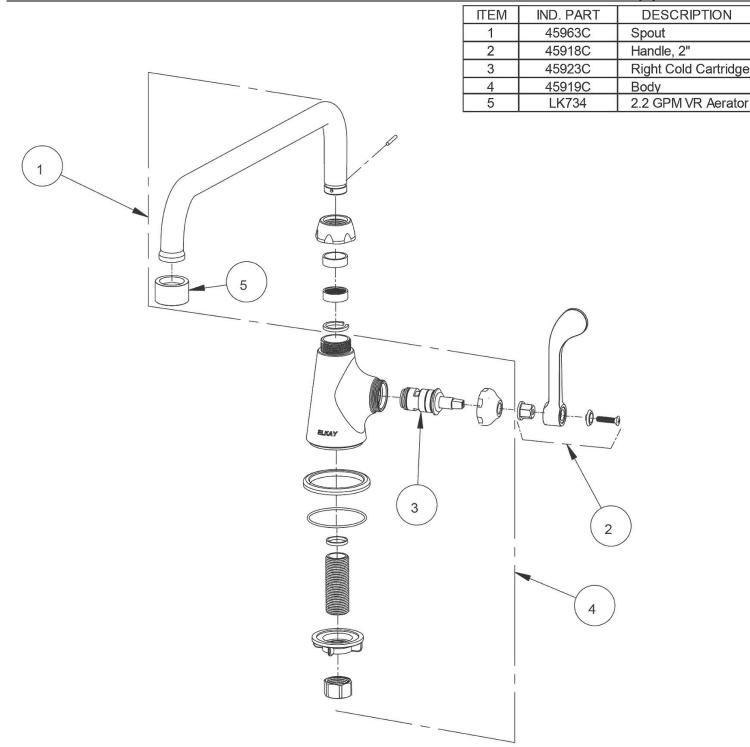

**Special Note:** 1.5 GPM VR aerator installed with 2.2 and .5 GPM inserts included