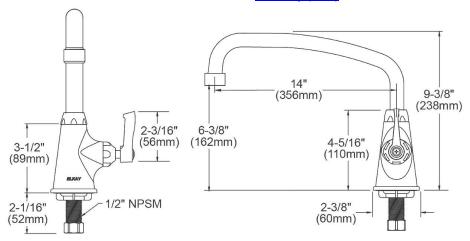

| Mounting Type:    | Deck Mount                       |
|-------------------|----------------------------------|
| Special Features: | Low Flow                         |
|                   | Solid Brass Construction         |
|                   | Spout Swing Restriction Pin      |
| Finish:           | Chrome (CR)                      |
| Handle Type:      | 2" Lever Handle                  |
| Deck Clearance:   | 6-3/8"                           |
| Spout Reach:      | 14"                              |
| Spout Height:     | 5-7/16"                          |
| Hole Drillings:   | 1                                |
| Valve Type:       | Quarter Turn Ceramic Disc - Cold |
| Valve Connection: | 1 1/8" Unified Screw Thread,     |
|                   | Standard Series                  |
| Flow Rate:        | 1.5 GPM                          |
| Spout Type:       | Arc Tube                         |