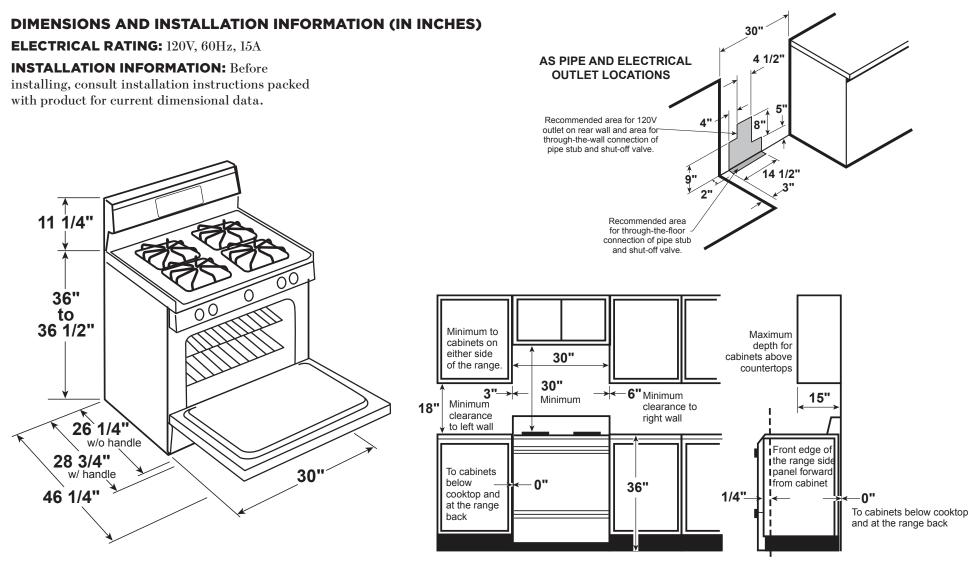

All GE Appliances ranges are equipped with an Anti-Tip device. The installation of this device is an important, required step in the installation of the range.