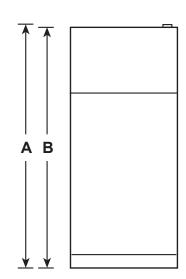

#### **DIMENSIONS AND INSTALLATION INFORMATION (IN INCHES)**

| OVERALL<br>DIMENSIONS | Height to top of hinge (in.) A                           | 66-3/8 |
|-----------------------|----------------------------------------------------------|--------|
|                       | Height to top of case (in.) <b>B</b>                     | 65-7/8 |
|                       | Case depth without door (in.) C                          | 28-5/8 |
|                       | Case depth less door handle (in.) D                      | 32-3/8 |
|                       | Case depth with door handle (in.) E                      | 34-1/2 |
|                       | Depth with fresh food door open 90° (in.) <b>F</b>       | 60-1/2 |
|                       | Width (in.) <b>G</b>                                     | 29-3/4 |
|                       | Width with door open 90° with door handle (in.) <b>H</b> | 32-3/8 |
| AIR<br>CLEARANCES     | Each side (in.)                                          | 3/4    |
|                       | Top (in.)                                                | 1      |
|                       | Back (in.)                                               | 2      |

**FRONT VIEW** 

**TOP VIEW** 