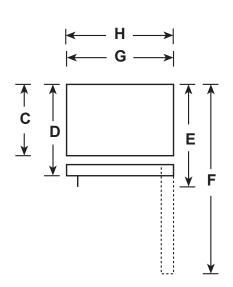

#### **DIMENSIONS AND INSTALLATION INFORMATION (IN INCHES)**

| OVERALL<br>DIMENSIONS | Height to top of hinge (in.) A                           | 66-3/8 |
|-----------------------|----------------------------------------------------------|--------|
|                       | Height to top of case (in.) <b>B</b>                     | 65-7/8 |
|                       | Case depth without door (in.) C                          | 28-5/8 |
|                       | Case depth less door handle (in.) D                      | 32-3/8 |
|                       | Case depth with door handle (in.) E                      | 34-1/2 |
|                       | Depth with fresh food door open 90° (in.) <b>F</b>       | 60-1/2 |
|                       | Width (in.) <b>G</b>                                     | 29-3/4 |
|                       | Width with door open 90° with door handle (in.) <b>H</b> | 32-3/8 |
| AIR<br>CLEARANCES     | Each side (in.)                                          | 3/4    |
|                       | Top (in.)                                                | 1      |
|                       | Back (in.)                                               | 2      |

**FRONT VIEW** 

**TOP VIEW** 