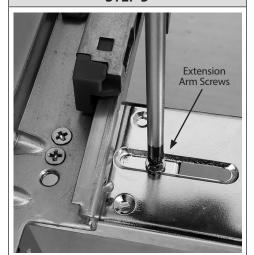

### STEP 2

SIDE MOUNT INSTALLATION

Loosen the Extension Arm Screws (D).

### STEP 5

Tighten Extension Arms Screws (D) at desired location.