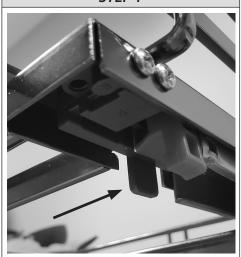

# STEP 1

Remove the bottom insert panel. Remove the basket from the slides by pressing inward on the slide release clip.