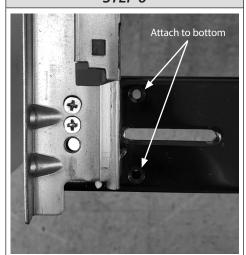

# STEP 6

Attach to bottom of cabinet using #8 x 1" flat head screws. (Included)