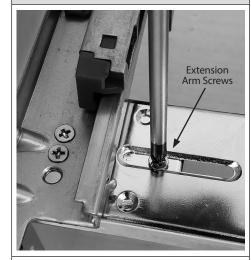

### STEP 2

SIDE MOUNT INSTALLATION

Loosen the Extension Arm Screws (D).

### STEP 5

Tighten Extension Arms Screws (D) at desired location.

# STEP 2

Remove the Extension Arm Screws (D) and loosen the Slide Mounting Screws (E) from slides.