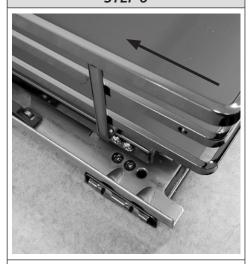

### STEP 6

Reattach Basket Organizer (A) to Slide Assembly (C) by pushing back until audible click.

# STEP 7

Reattach Basket Organizer (A) to Slide Assembly (C) by pushing back until audible click.