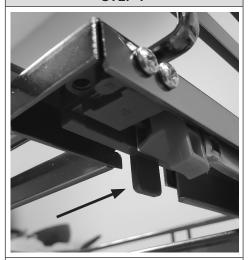

# STEP 1

Remove the bottom insert panel. Remove the basket from the slides by pressing inward on the slide release clip.