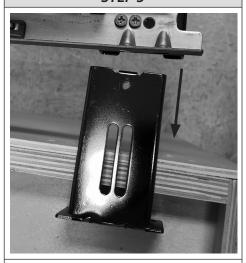

s |
|---|-----------------------|-------|
| В | Bottom Panel Liner    | 1 pcs |
| С | Slide Assembly        | 1 pcs |
| D | Extension Arm Screws  | 4 pcs |
| Е | Slide Mounting Screws | 8 pcs |
| F | Extension Arm         | 4 pcs |

### STEP 4



Use 8 - #8 x 3/8"flat head screws (not included) to affix Extension Arms (F) to the side of the cabinet.

### STEP 5



Tighten Extension Arms Screws (D) at desired location.

### STEP 6



Reattach Basket Organizer (A) to Slide Assembly (C) by pushing back until audible click.

# **BOTTOM MOUNT INSTALLATION**

# STEP 1



Remove the bottom insert panel. Remove the basket from the slides by pressing inward on the slide release clip.

# STEP 2



Remove the Extension Arm Screws (D) and loosen the Slide Mounting Screws (E) from slides.

### STEP 3



Remove 4 - Extension Arms (F) from Slide Assembly

# STEP 4

Tighten Slide Screws back up.

# STEP 5



Measure 1-3/8" from behind face frame to the Slide Assembly (C).

# STEP 6



Attach to bottom of cabinet using #8 x 1" flat head screws. (Included)

# STEP 7



Reattach Basket Organizer (A) to Slide Assembly (C) by pushing back until audible click.