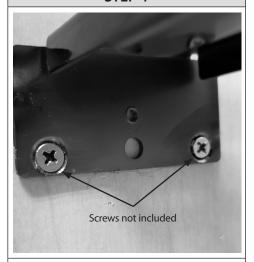

### STEP 4

Use 8 - #8 x 3/8"flat head screws (not included) to affix Extension Arms (F) to the side of the cabinet.