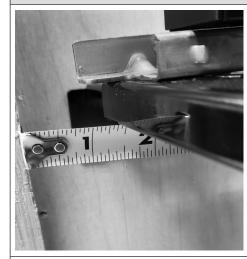

### STEP 3

Measure 1-3/8" from behind face frame to the Slide Assembly (C).

# STEP 5

Measure 1-3/8" from behind face frame to the Slide Assembly (C).