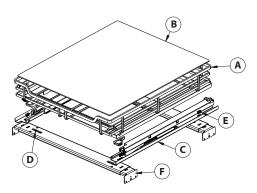

# **PARTS IDENTIFICATION:**

| Α | Basket Organizer      | 1 pcs |
|---|-----------------------|-------|
| В | Bottom Panel Liner    | 1 pcs |
| С | Slide Assembly        | 1 pcs |
| D | Extension Arm Screws  | 4 pcs |
| Е | Slide Mounting Screws | 8 pcs |
| F | Extension Arm         | 4 pcs |