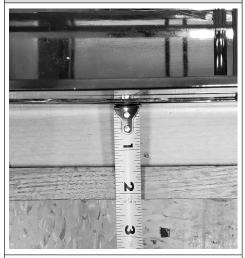

### STEP 3

Measure 1-3/8" from behind face frame to the Slide Assembly (C).

# STEP 5

Measure 1-3/8" from behind face frame to the Slide Assembly (C).