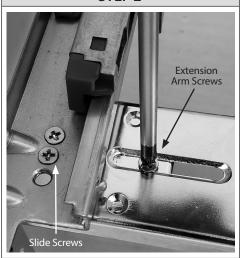

### STEP 2

SIDE MOUNT INSTALLATION

Loosen the Extension Arm Screws (D).

# STEP 2

Remove the Extension Arm Screws (D) and loosen the Slide Mounting Screws (E) from slides.