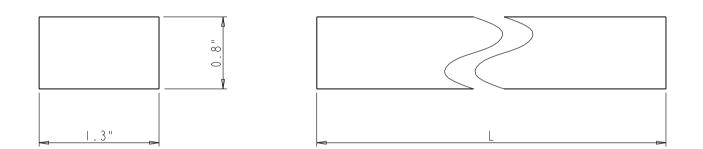

## Note:

I. The dimension "L" of Mounting Rail for SR18 is 18";
2. The dimension "L" of Mounting Rail for SR30 is 30";
3. The dimension "L" of Mounting Rail for SR36 is 36";

| HARDWARE                                                                             |                  | ITEMI                                                                                                             |       |             | MATERIAL    |          |           |  |
|--------------------------------------------------------------------------------------|------------------|-------------------------------------------------------------------------------------------------------------------|-------|-------------|-------------|----------|-----------|--|
| TT                                                                                   | 4319 MARLENA ST. |                                                                                                                   |       |             | Hard Maple  |          |           |  |
| BOSSIER CITY,                                                                        |                  | SR - MOUNTING - RAIL                                                                                              |       |             | WEIGHT      |          |           |  |
| RESOURCES                                                                            | LA71111          | FINISH                                                                                                            | 1     |             | g           |          |           |  |
| PROPRIETARY AND CONFIDENTIAL                                                         |                  |                                                                                                                   |       |             | PROJECTION: | ⊕        | Ţ         |  |
| THE INFORMATION CONTAINED IN THIS                                                    |                  |                                                                                                                   |       |             |             | <u>w</u> | $\square$ |  |
| DRAWING IS THE                                                                       | SOLE PROPERTY OF | TOLERANCE UNLESS                                                                                                  | UNIT: | DRAWN BY:   | 1.          | DATE     |           |  |
| HARDWARE RESOURCES INC. ANY                                                          |                  | 0THERWISE SPECIFIED:<br>X.: MM ±0.20<br>X.X: MM ±0.10<br>X.XX: MM ±0.05<br>ANGULAR: ±0.5*<br>DO NOT SCALE DRAWING |       | alan.liu    |             |          |           |  |
| REPRODUCTION IN PART OR AS A                                                         |                  |                                                                                                                   | SIZE  | CHECKED BY: |             | DATE     |           |  |
| WHOLE WITHOUT THE WRITTEN<br>PERMISSION OF HARDWARE<br>RESOURCES INC. IS PROHIBITED. |                  |                                                                                                                   |       |             |             |          |           |  |
|                                                                                      |                  |                                                                                                                   |       | APPOROVED B |             | DATE     | ATE:      |  |
|                                                                                      |                  |                                                                                                                   |       |             |             |          |           |  |