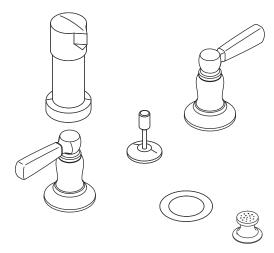

#### **Features**

- Metal construction
- Flexible connections for easy installation
- Pop-up drain with lift rod and tailpiece
- Vertical spray
- Fixture-mount transfer valve/vacuum breaker
- Complements Bancroft<sub>®</sub> Suite
- Quarter-turn washerless ceramic disc valves

### **Product Specification**

Two-handle fixture-mount bidet faucet shall be of metal construction. Faucet shall feature quarter-turn washerless ceramic disc valves, assuring positive handle stop positioning. Product shall include flexible connections, pop-up drain with lift rod and tailpiece, lever handles, vertical spray, and fixture-mount transfer valve/vacuum breaker. Faucet shall be Kohler Model K-10586-