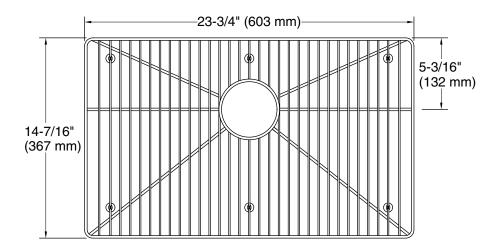

## **Technical Information**

All product dimensions are nominal.

Installation Type: Fixture-mount

Material: Stainless Steel