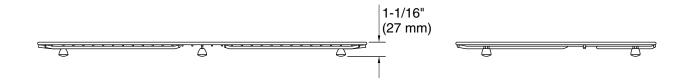

## **Technical Information**

All product dimensions are nominal.

Installation Type: Fixture-mount

Material: Stainless Steel