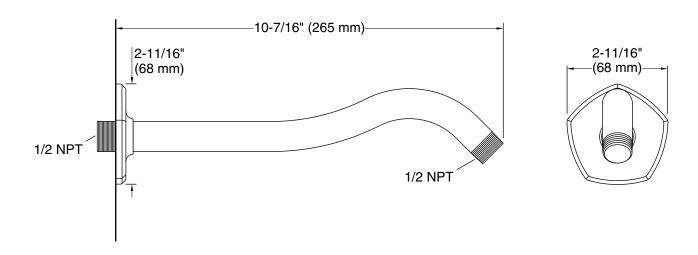

## Occasion™ Shower arm and flange K-27054

#### **Technical Information**

All product dimensions are nominal.

#### **Features**

- Part of the Occasion bathroom faucet and accessory collection.
- 10-1/2" (267 mm) x 2-3/4" (70 mm) x 2-3/4" (70 mm).

#### Installation

- 1/2 -14 NPT connection.
- Wall-mount.