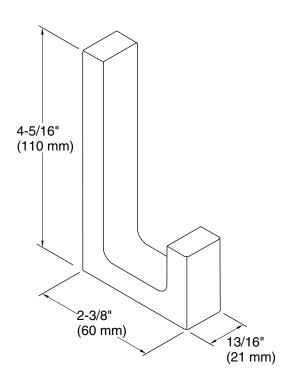

Draft™ Wall Robe Hook K-27363

### **Features**

- Mounts to wall for convenient hanging storage of robes and towels.
- Premium metal construction.
- Coordinates with other products in the Draft collection.

## Material

KOHLER finishes resist corrosion and tarnishing.



# Codes/Standards

None Applicable

# **KOHLER® Faucet Lifetime Limited Warranty**

See website for detailed warranty information.

### Available Colors/Finishes

Color tiles intended for reference only.

| Color | Code | Description              |
|-------|------|--------------------------|
|       | CP   | Polished Chrome          |
|       | SN   | Vibrant® Polished Nickel |
|       | BN   | Vibrant® Brushed Nickel  |
|       | BL   | Matte Black              |
|       | RGD  | Vibrant Rose Gold        |







# **Technical Information**

All product dimensions are nominal. Material: Zinc

### **Notes**

Install this product according to the installation instructions.

CAUTION: Risk of personal injury. Do not install these products in any area where they are likely to be used inadvertently as a grab bar or support bar. These products are not designed or intended for use as a grab bar or support bar.