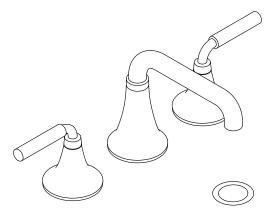

# Tone™ Widespread bathroom sink faucet K-27416-4N

#### **Features**

- Two lever handles offer separate control of hot and cold water.
- 5-15/16" (151 mm) spout reach.
- 0.5 gpm (1.9 lpm) maximum flow rate at 60 psi (4.14 bar).
- KOHLER ceramic disc valves exceed industry longevity standards for a lifetime of durable performance.
- Clicker drain with tailpiece and overflow.
- Coordinates with other products in the Tone collection.

#### Tone™ Widespread bathroom sink faucet K-27416-4N