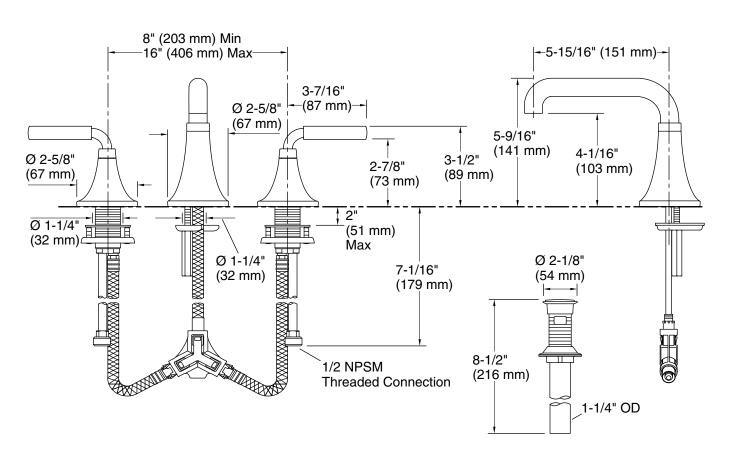

#### Installation

- For 8" 16" (203 406 mm) centers.
- Deck-mount.
- Handles are preassembled on valves to simplify installation.

#### **Technical Information**

All product dimensions are nominal.

Faucet:

Flow rate: 0.5 gal/min (1.9 l/min) Pressure: 60 psi (4.1 bar)

Drain included: Yes

Spout:

Spout reach: 5-15/16" (151 mm)