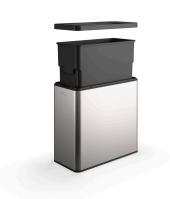

#### **Features**

- Space-saving profile and lidless design fits perfectly under work desks or between a wall and cabinet
- Removable liner with built-in tabs secure grocery-style bags in place
- Removable plastic liner is easy to clean
- Fingerprint-resistant finish stays clean longer
- Cleans easily with a microfiber cloth. No need for chemicals or abrasives