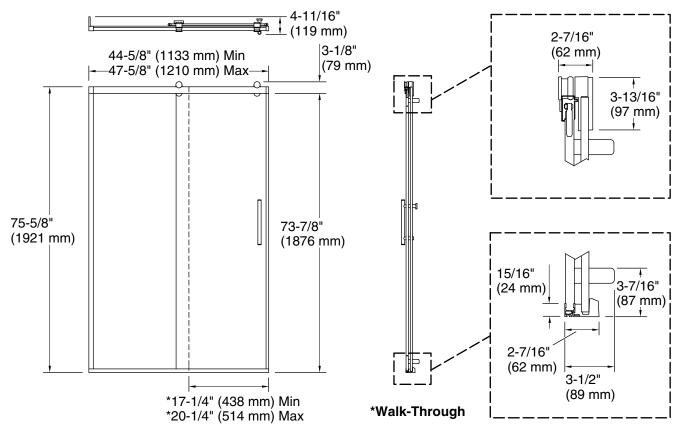

### Installation

- Fits opening widths 44-5/8" 47-5/8" (1134 1210 mm)
- 77" (1956 mm) high, with a lofty 73-7/8" (1876 mm) minimum head clearance
- 3" (76.2 mm) width adjustment
- Out-of-plumb adjustability simplifies installation
- Door can be installed to open to the left or right to suit your bathroom layout
- For residential use only
- Not for use in hospitality

### **Technical Information**

All product dimensions are nominal.

| Installation type: | For shower base installation |
|--------------------|------------------------------|
| Base-To-Wall       | 1/2" (13 mm)                 |
| Radius – Max:      |                              |
| Glass thickness:   | 3/8" (10 mm)                 |
| Glass coating:     | CleanCoat+                   |
| -                  |                              |

#### Notes

The vertical opening should be a minimum of 78-1/2" (1994 mm) to allow for installation clearance.

Rely™