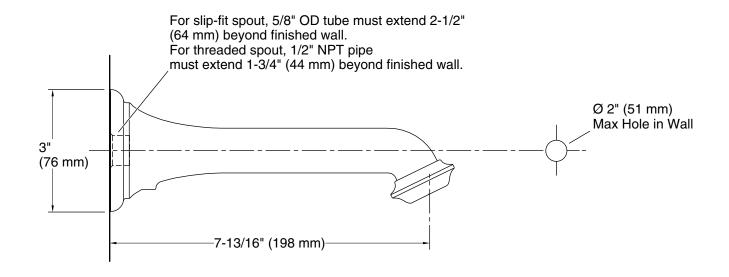

### Installation

Wall-mount installation with slip-fit connection and NPT threads

# **Technical Information**

All product dimensions are nominal.

Spout:

Spout reach: 8-7/16" (214 mm)