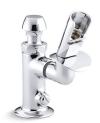

### **Features**

- Brass construction.
- Push button self-closing valve.
- 3-3/16" (81 mm) spout.
- Flow regulator.
- Less drain.