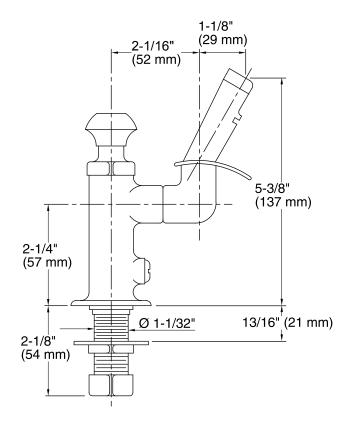

# **Technical Information**

All product dimensions are nominal.

# Spout:

Spout reach: 3-3/16" (81 mm)