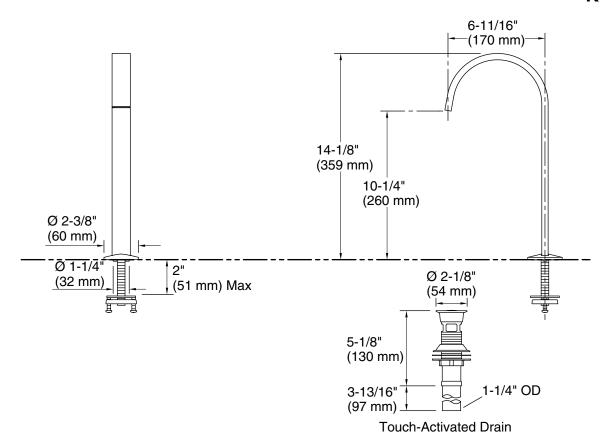

#### **Features**

- 6-11/16" (170 mm) spout reach.
- Tall height is ideal for vessel-style sinks.
- 1.2 gpm (4.5 l/min) maximum flow rate at 60 psi (4.14 bar).
- Laminar flow controls deliver a graceful stream while conserving water.
- For 8" (203 mm) or 16" (406 mm) centers.
- Includes metal touch-activated drain with 1-1/4" tailpiece.
- Coordinate with your choice of Components widespread lavatory handles for a personalized design.

#### **Technical Information**

All product dimensions are nominal.

Faucet:

Flow rate: 1.2 gal/min (4.5 l/min)

Pressure: 60 psi (4.1 bar)

Drain included: Yes

Spout:

Spout reach: 6-11/16" (170 mm)