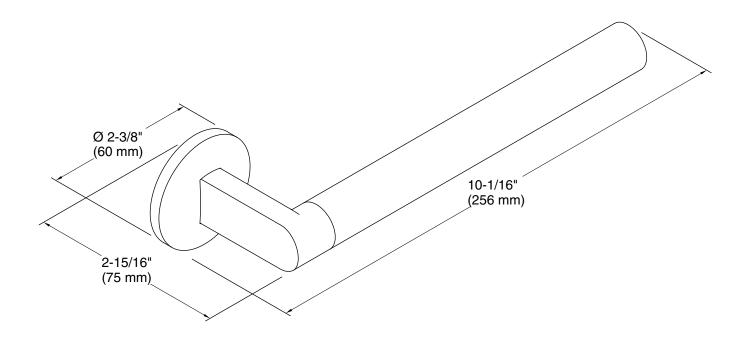

# **Technical Information**

All product dimensions are nominal.

Material: Zinc, Brass