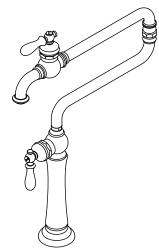

# Artifacts® Deck-mount pot filler K-99271

#### **Features**

- KOHLER ceramic disc valves exceed industry longevity standards for a lifetime of durable performance.
- Articulating spout with 360° rotation offers superior clearance for filling pots on cooktops and ranges.
- Single lever handle with main lever shutoff.
- 3.2 gpm (12.1 lpm) @ 60 psi (4.1 bar).
- Coordinates with other Artifacts kitchen products.