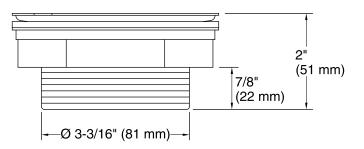

#### Installation

- For installation with shower receptors; not intended for tile or marble installations.
- For use with 2" metal or plastic pipe; includes 2" plastic pipe gasket/bushing.
- Includes installation plate.

## **Technical Information**

All product dimensions are nominal. Drain included: Yes