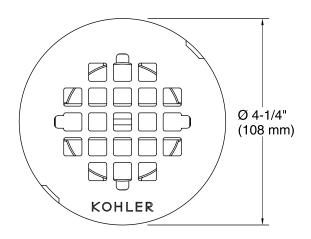

#### Features

- Round, perforated strainer shower drain.
- For use with acrylic, fiberglass, cast iron or Vikrell<sup>®</sup> shower bases.
- PVC construction drain throat.
- Stainless steel grid plate.
- KOHLER finishes resist corrosion and tarnishing.

## **Technical Information**

All product dimensions are nominal. Drain included: Yes