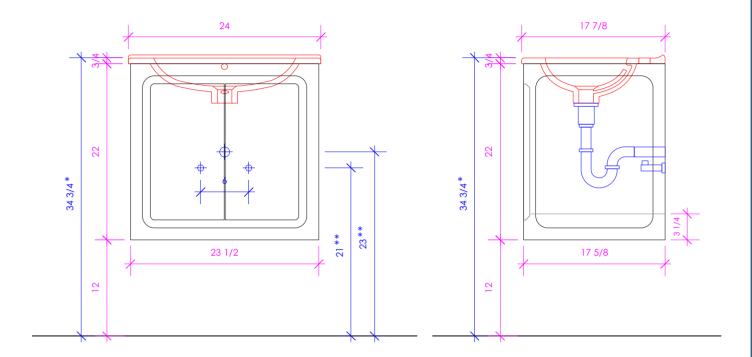

## **AQUATRE**

AQT-W-24

- \* Recommended installation height
- \*\* Recommended plumbing location