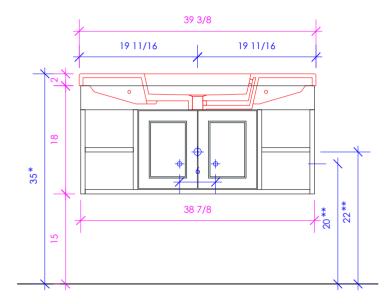

## LACAVA DIMINI

**DIM-W-40** 

\* Recommended installation height

\*\* Recommended plumbing location

| FEATURES:                                                                                                                                                                                                                                                                                                                                                                                                                                                                 | FINISHES:                                                                                                                                          |                                                                                                                                                      | *:                                                                                                                             | * Recommended plumbing location                                                                                                               |
|---------------------------------------------------------------------------------------------------------------------------------------------------------------------------------------------------------------------------------------------------------------------------------------------------------------------------------------------------------------------------------------------------------------------------------------------------------------------------|----------------------------------------------------------------------------------------------------------------------------------------------------|------------------------------------------------------------------------------------------------------------------------------------------------------|--------------------------------------------------------------------------------------------------------------------------------|-----------------------------------------------------------------------------------------------------------------------------------------------|
| <ul> <li>WALL MOUNT VANITY</li> <li>TWO DOORS WITH SOFT-CLOSE HINGES</li> <li>DECORATIVE HARDWARE K527 INCLUDED BUT<br/>NOT INSTALLED - CAN BE INSTALLED UPON REQUEST</li> <li>DECORATIVE METAL INLAY TR2 AVAILABLE<br/>(SOLD SEPARATELY)</li> <li>OPEN CUBBIES ON THE LEFT AND RIGHT SIDE</li> <li>USED WITH 5274 SINK (SOLD SEPARATELY)</li> <li>PROUDLY HANDMADE IN THE USA</li> <li>MANUFACTURED WITH LOW VOC FINISHES<br/>AND WOOD FROM RENEWABLE FORESTS</li> </ul> | WOOD:<br>STANDARD:<br>02 - NATURAL CHERRY<br>07 - NATURAL WALNUT<br>24 - CLASSIC WALNUT<br>20 - ASH GRAY<br>06 - WENGE<br>33 - AFRICAN<br>MAHOGANY | PREMIUM:<br>22 - GRAY ZEBRA<br>31 - WHITE OAK<br>47 - SMOKY WALNUT<br>08 - MATTE WHITE<br>35 - MATTE ARDESIA<br>54 - MATTE TAUPE<br>16 - MATTE BLACK | LUXURY:<br>37 - WEATHERI<br>52 - SILVER OA<br>50 - HORIZON<br>85 - GLOSS WI<br>88 - GLOSS AR<br>84 - GLOSS TA<br>86 - GLOSS BL | AK<br>BLUE<br>HITE 08T1 - WHITE W/ TEXTURE<br>RDESIA 35T1 - ARDESIA W/ TEXTURE<br>LUPE 54T1 - TAUPE W/ TEXTURE                                |
|                                                                                                                                                                                                                                                                                                                                                                                                                                                                           | WH - BIANCO P<br>LN - LINAC FS<br>SL - ATHENS A                                                                                                    | PR - PURO M - SATIN                                                                                                                                  | URFACE:<br>I WHITE<br>HED WHITE                                                                                                | METALS:<br>METAL: INLAY TRIM - TR1<br>21 - BRUSHED STAINLESS STEEL<br>10 - POLISHED STAINLESS STEEL<br>51 - BRUSHED BRASS<br>44 - MATTE BLACK |