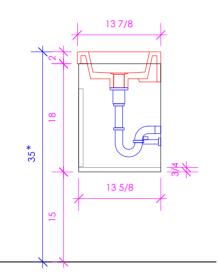

## LACAVA DIMINI

**DIM-W-40** 

\* Recommended installation height

\*\* Recommended plumbing location

| FEATURES:                                                                                                                                                                                                                                                                                                                                                                                                                                                                 | FINISHES:                                                                                                                                          |                                                                                                                                                      | *:                                                                                                                             | * Recommended plumbing location                                                                                                               |
|---------------------------------------------------------------------------------------------------------------------------------------------------------------------------------------------------------------------------------------------------------------------------------------------------------------------------------------------------------------------------------------------------------------------------------------------------------------------------|----------------------------------------------------------------------------------------------------------------------------------------------------|------------------------------------------------------------------------------------------------------------------------------------------------------|--------------------------------------------------------------------------------------------------------------------------------|-----------------------------------------------------------------------------------------------------------------------------------------------|
| <ul> <li>WALL MOUNT VANITY</li> <li>TWO DOORS WITH SOFT-CLOSE HINGES</li> <li>DECORATIVE HARDWARE K527 INCLUDED BUT<br/>NOT INSTALLED - CAN BE INSTALLED UPON REQUEST</li> <li>DECORATIVE METAL INLAY TR2 AVAILABLE<br/>(SOLD SEPARATELY)</li> <li>OPEN CUBBIES ON THE LEFT AND RIGHT SIDE</li> <li>USED WITH 5274 SINK (SOLD SEPARATELY)</li> <li>PROUDLY HANDMADE IN THE USA</li> <li>MANUFACTURED WITH LOW VOC FINISHES<br/>AND WOOD FROM RENEWABLE FORESTS</li> </ul> | WOOD:<br>STANDARD:<br>02 - NATURAL CHERRY<br>07 - NATURAL WALNUT<br>24 - CLASSIC WALNUT<br>20 - ASH GRAY<br>06 - WENGE<br>33 - AFRICAN<br>MAHOGANY | PREMIUM:<br>22 - GRAY ZEBRA<br>31 - WHITE OAK<br>47 - SMOKY WALNUT<br>08 - MATTE WHITE<br>35 - MATTE ARDESIA<br>54 - MATTE TAUPE<br>16 - MATTE BLACK | LUXURY:<br>37 - WEATHERI<br>52 - SILVER OA<br>50 - HORIZON<br>85 - GLOSS WI<br>88 - GLOSS AR<br>84 - GLOSS TA<br>86 - GLOSS BL | AK<br>BLUE<br>HITE 08T1 - WHITE W/ TEXTURE<br>RDESIA 35T1 - ARDESIA W/ TEXTURE<br>LUPE 54T1 - TAUPE W/ TEXTURE                                |
|                                                                                                                                                                                                                                                                                                                                                                                                                                                                           | WH - BIANCO P<br>LN - LINAC FS<br>SL - ATHENS A                                                                                                    | PR - PURO M - SATIN                                                                                                                                  | URFACE:<br>I WHITE<br>HED WHITE                                                                                                | METALS:<br>METAL: INLAY TRIM - TR1<br>21 - BRUSHED STAINLESS STEEL<br>10 - POLISHED STAINLESS STEEL<br>51 - BRUSHED BRASS<br>44 - MATTE BLACK |