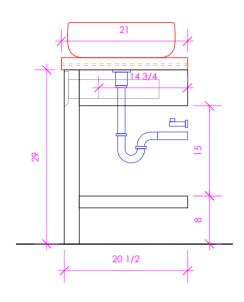

# LACAVA

# **NEWTERRA**

NTR-VS-30





#### **FEATURES:**

- WALL MOUNT VANITY
- ONE DRAWER WITH SELF-CLOSE GLIDES
- INTERIOR DRAWERS STAINED TO REFLECT EXTERIOR FINISH
- FINGERPULL OPENING
- SLATED SHELF
- USED WITH NTR-30T COUNTERTOP AND VESSEL SINK (SOLD SEPARATELY)
- PROUDLY HANDMADE IN THE USA
- MANUFACTURED WITH LOW VOC FINISHES AND WOOD FROM RENEWABLE FORESTS

## FINISHES:

\*\* Recommended plumbing location

## WOOD:

STANDARD: PREMIUM:

02 - NATURAL CHERRY 07 - NATURAL WALNUT 24 - CLASSIC WALNUT

20 - ASH GRAY

06 - WENGE 33 - AFRICAN

MAHOGANY

LUXURY: 22 - GRAY ZEBRA

08 - MATTE WHITE

54 - MATTE TALIPE

16 - MATTE BLACK

35 - MATTE ARDESIA

37 - WEATHERED OAK 46 - DRIFTWOOD 31 - WHITE OAK 52 - SILVER OAK 47 - SMOKY WALNUT

G - POLISHED WHITE

50 - HORIZON BLUF

85 - GLOSS WHITE 88 - GLOSS ARDESIA 84 - GLOSS TAUPE