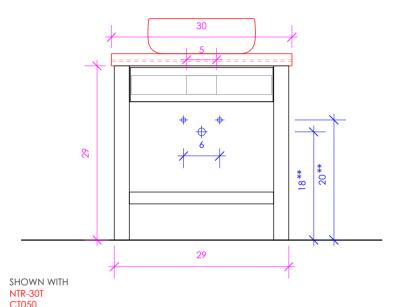

#### **FEATURES:**

- WALL MOUNT VANITY
- ONE DRAWER WITH SELF-CLOSE GLIDES
- INTERIOR DRAWERS STAINED TO REFLECT EXTERIOR FINISH
- FINGERPULL OPENING
- SLATED SHELF
- USED WITH NTR-30T COUNTERTOP AND VESSEL SINK (SOLD SEPARATELY)
- PROUDLY HANDMADE IN THE USA
- MANUFACTURED WITH LOW VOC FINISHES AND WOOD FROM RENEWABLE FORESTS

## FINISHES:

\*\* Recommended plumbing location