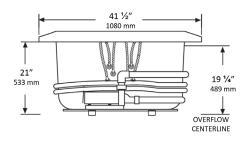

## Essence<sup>™</sup> 4266 66" x 41 ½" x 24" Swirl-way<sup>®</sup> Whirlpool and Bathtub

PLUMBING ROUGH-IN

## NOTES:

- Pump locations shown for clarity. Specify when ordering STD Standard or ALT Alternate.
- 2. Required pump motor access is 20" W x 15" H.
- 3. Measurements may vary 1/4" (+/-)
- Removable apron is not available for this unit.
- 5. These dimensions are nominal and subject to change without notice.