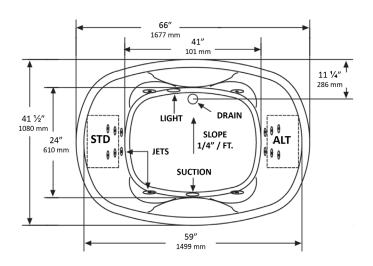

## Essence<sup>™</sup> 4266 66" x 41 ½" x 24" Swirl-way<sup>®</sup> Whirlpool and Bathtub

PLUMBING ROUGH-IN

## NOTES:

- Pump locations shown for clarity. Specify when ordering STD Standard or ALT Alternate.
- 2. Required pump motor access is 20" W x 15" H.
- 3. Measurements may vary 1/4" (+/-)
- Removable apron is not available for this unit.
- 5. These dimensions are nominal and subject to change without notice.