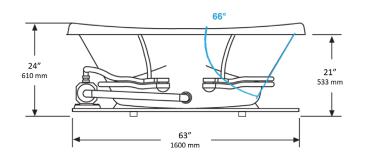

## Essence<sup>™</sup> 4266 66" x 41 ½" x 24" Swirl-way<sup>®</sup> Whirlpool and Bathtub

PLUMBING ROUGH-IN

## NOTES:

- Pump locations shown for clarity. Specify when ordering STD Standard or ALT Alternate.
- 2. Required pump motor access is 20" W x 15" H.
- 3. Measurements may vary 1/4" (+/-)
- Removable apron is not available for this unit.
- 5. These dimensions are nominal and subject to change without notice.