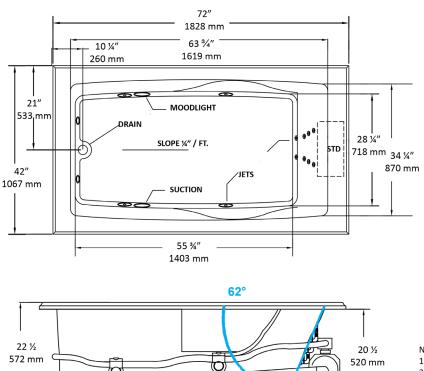

## 5075/5575 Brentwood<sup>™</sup> 72" x 42" x 22 ½" Swirl-way<sup>®</sup> Whirlpool and Bathtub

C

Н

NOTES:

1. Pump location is shown for clarity.

2. Required pump motor access is 20" W x 15" H.

3. Measurements may vary 1/4" (+/-)

4. If a factory installed nailing flange is added to a unit, add 1/8'' to each side flanged.

762 mm

Removable apron is not available for this unit.

6. These dimensions are nominal and subject to

change without notice.

| SPECIFICATIONS             |                                                                                                           |                            |                                               |
|----------------------------|-----------------------------------------------------------------------------------------------------------|----------------------------|-----------------------------------------------|
| Specification              | Description                                                                                               | Specification              | Description                                   |
| Material                   | Acrylic, fiberglass reinforced                                                                            | Warranty                   | Limited Ten Year                              |
| Construction               | Self-contained, pre-plumbed whirlpool bath system mounted on a pre-leveled base                           | Water Capacity             | 88 gal. (min)<br>99 gal. (max)                |
| Number of Jets             | 14                                                                                                        | Shipping Weight            | Whirlpool - 175 lbs                           |
| Floor Loading Weight       | 47 lbs. / sq.ft.                                                                                          |                            | Bathtub - 165 lbs                             |
| ESSENTIALS PACKAGE         |                                                                                                           | COMFORT PACKAGE            |                                               |
| Pump Motor                 | Single speed induction pump, 9 AMP                                                                        | Pump Motor                 | Variable speed induction pump, 9 AMP          |
| On/Off Control             | One button on/off electronic keypad                                                                       | On/Off Control             | Multi-function electronic keypad              |
| Electrical<br>Requirements | One 120V, 20 amp GFCI dedicated circuit.<br>Optional heater: separate 120 V, 20 amp<br>dedicated circuit. | Electrical<br>Requirements | Two separate 120 V, 20 amp dedicated circuits |