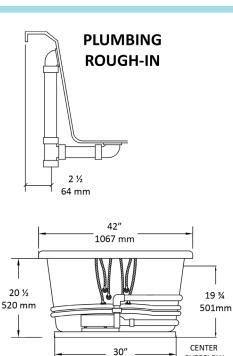

## 5075/5575 Brentwood<sup>™</sup> 72" x 42" x 22 ½" Swirl-way<sup>®</sup> Whirlpool and Bathtub

C

Н

NOTES:

1. Pump location is shown for clarity.

2. Required pump motor access is 20" W x 15" H.

3. Measurements may vary 1/4" (+/-)

4. If a factory installed nailing flange is added to a unit, add 1/8'' to each side flanged.

762 mm

Removable apron is not available for this unit.

6. These dimensions are nominal and subject to

change without notice.