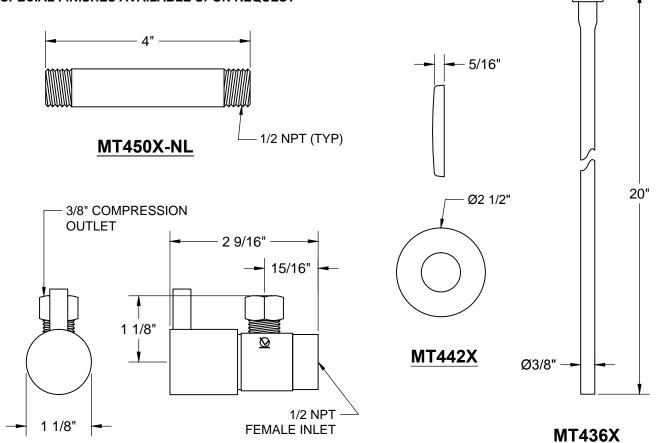

# THIS DECORATIVE SUPPLY VALVE KIT OFFERS THE FOLLOWING FEATURES:

- ONE MT5001L-NL VALVE WITH 1/4 TURN CERAMIC DISC CARTRIDGE
- ONE MT436X NO LEAD SUPPLY TUBE
- ONE MT442X SURE GRIP WALL ESCUTCHEON
- ONE MT450X-NL 4" NO LEAD PIPE NIPPLE WITH 1/2 NPT THREAD
- OFFERED IN MANY STANDARD DECORATIVE FINISHES
- SPECIAL FINISHES AVAILABLE UPON REQUEST

## MT5001L-NL