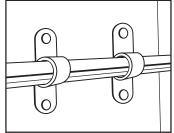

## **STANDARD CLAMP** BRIDA ESTÁNDAR

- Secures tube to mounting surface
- Use with copper, PEX, CPVC and other piping systems
- Fija el tubo a la superficie de montaje
- Usar con sistemas de tubería de cobre, PEX, CPVC y de otro tipo