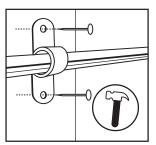

## **STANDARD CLAMP** BRIDA ESTÁNDAR

- Secures tube to mounting surface
- Use with copper, PEX, CPVC and other piping systems
- Fija el tubo a la superficie de montaje
- Usar con sistemas de tubería de cobre, PEX, CPVC y de otro tipo