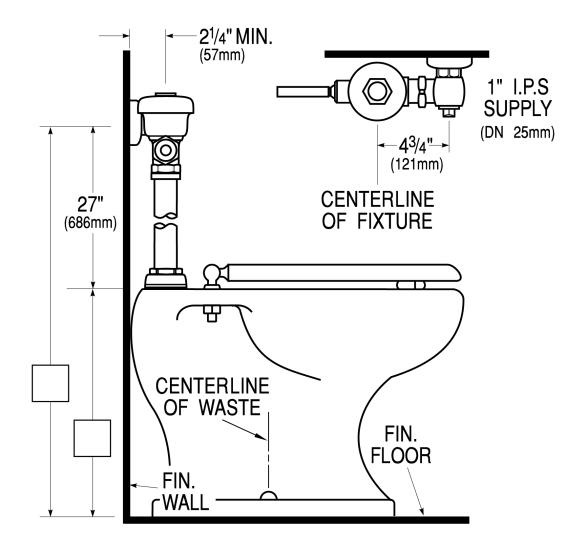

#### **DETAILS**

Flush Volume: 1.6 gpf (6.0 Lpf)Finish: Polished Chrome (CP)

• Valve: Diaphragm

Valve Body Material: Semi-red Brass

Fixture Type: Water Closet
Fixture Connection: Top spud
Rough-In Dimension: 27" (686mm)
Spud Coupling: 1 ½" (38mm)
Supply Pipe: 1" (25mm)

## **ROUGH-IN**