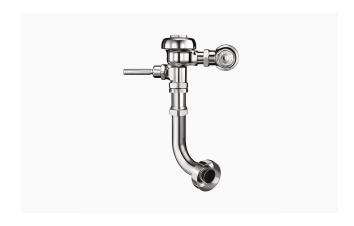

### **DESCRIPTION**

3.5 gpf, Polished Chrome Finish, Single Flush, Regal® Exposed Manual Water Closet Flushometer.

### **DETAILS**

Flush Volume: 3.5 gpf (13.2 Lpf)Finish: Polished Chrome (CP)

• Valve: Diaphragm

Valve Body Material: Semi-red Brass

Fixture Type: Water Closet
Fixture Connection: Rear spud
Rough-In Dimension: 11 ½" (292mm)

#### **FEATURES**

- ADA Compliant Metal Oscillating Non-Hold-Open Handle
- 1" I.P.S. Screwdriver Bak-Chek® Angle Stop
- Control Stop Plug
- Sweat Solder Adapter with Cover Tube
- Cast Wall Flange with Set Screw
- Vacuum Breaker Flush Connection
- Spud Coupling and Spud Flange for 11/2" Back Spud
- Non-Hold-Open Handle and No External Volume Adjustment to Ensure Water Conservation
- Diaphragm, Handle Packing and Vacuum Breaker Molded from PERMEX® Rubber Compound for Chloramine Resistance