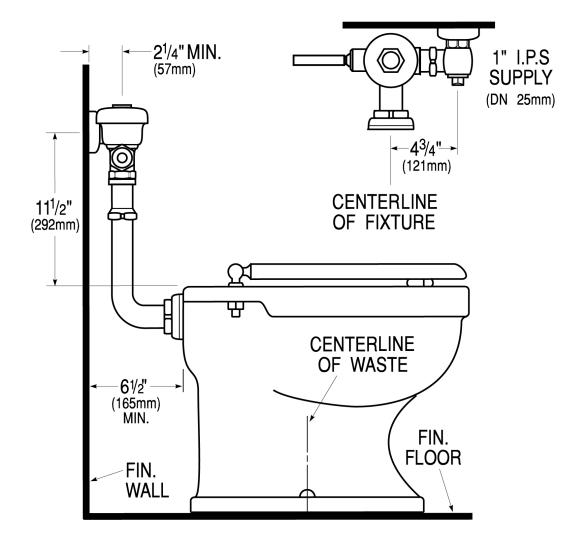

### **DETAILS**

Flush Volume: 3.5 gpf (13.2 Lpf)Finish: Polished Chrome (CP)

• Valve: Diaphragm

Valve Body Material: Semi-red Brass

Fixture Type: Water Closet
Fixture Connection: Rear spud
Rough-In Dimension: 11 ½" (292mm)

Spud Coupling: 1 ½" (38mm)
Supply Pipe: 1" (25mm)

## **ROUGH-IN**