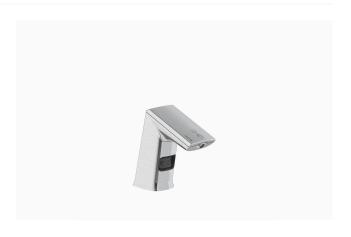

### **DESCRIPTION**

Brushed Stainless Finish, Sloan® Deck-Mounted Foam Soap Dispenser.

### **FEATURES**

Sensor Activated, Electronic, Brushed Stainless finish Die Cast Body, Hand Washing Foam Soap Dispenser with the following features:

- Modular one-piece construction easily attaches to deck surface
- All electronics in spout are sealed
- Designed for drip free foam dispensing operation
- Motor Assembly suspended under counter connected to soap dispenser spout
- Motor Assembly rotates 360 degrees for easy installation
- Battery life of 45,000 activations
- 1,500 dispenses per foam soap bottle
- Ships with 2 bottles of non-scented, non-colored foam soap (1500ml per bottle)
- Additional foam soap can be purchased through Sloan (ESD-321) or GOJO distribution (8565-02-N6300GN)
- Ships with battery pack (4 "D" Alkaline batteries included)
- Sensor range nominal 5"
- GFI outlet suggested per code
- 120V/15 Amp
- Optional AC adaptor can be purchased separately (part number 0346090)
- Select the ESD-501 to combine ESD-500 soap dispenser, 2 bottles of soap and the EFX.250.500.0000 faucet