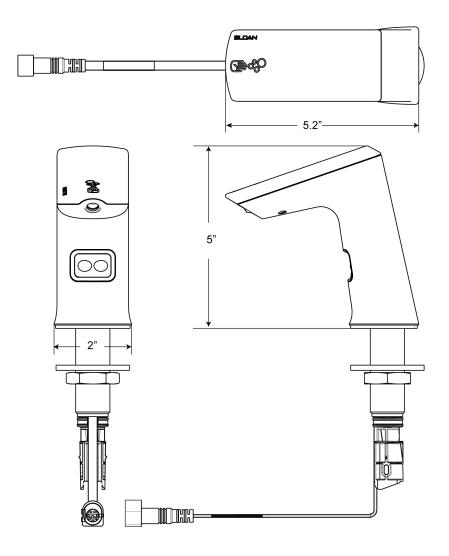

### **DETAILS**

• Finish: Brushed Stainless (SF)

Power Type: Battery
Height: 5" (127mm)
Width: 2" (51mm)
Depth: 5 ½" (132mm)
Sensor Type: IR

# **ROUGH-IN**