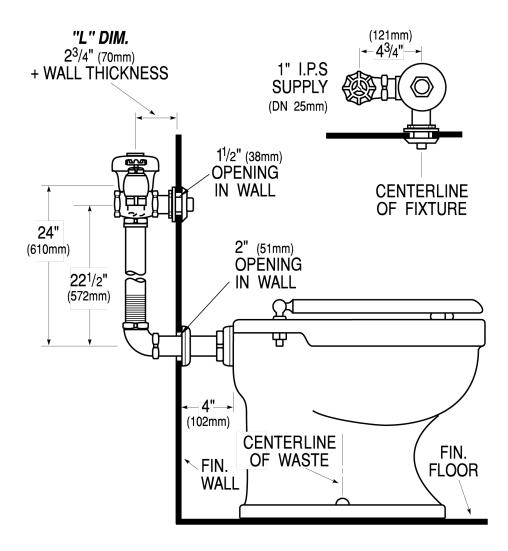

## DETAILS

- Flush Volume: 1.6 gpf (6.0 Lpf)
- Finish: Rough Brass (RB)
- Valve: Diaphragm
- Valve Body Material: Semi-red Brass
- Fixture Type: Water Closet
- Fixture Connection: Rear spud
- Rough-In Dimension: 24" (610mm)
- Spud Coupling: 1 <sup>1</sup>/<sub>2</sub>" (38mm)
- Supply Pipe: 1" (25mm)
- L Dimension: 8 <sup>3</sup>/<sub>4</sub>" (222mm) (8-3/4-LDIM)

#### NOTES

All information contained within this document subject to change without notice.

Looking for other variations of the SLOAN 154 product? View the general spec sheet with all options.

Find a compatible urinal for this flushometer. Find a compatible water closet for this flushometer. **ROUGH-IN** 