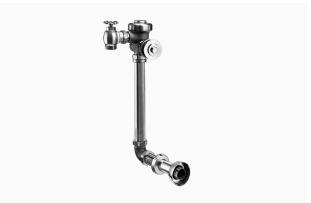

## DESCRIPTION

1.6 gpf, Rough Brass Finish, Single Flush, 8.75 L Dimension, Sloan® Concealed Manual Water Closet Flushometer.

## DETAILS

- Flush Volume: 1.6 gpf (6.0 Lpf)
- Finish: Rough Brass (RB)
- Valve: Diaphragm
- Valve Body Material: Semi-red Brass
- Fixture Type: Water Closet
- Fixture Connection: Rear spud
- Rough-In Dimension: 24" (610mm)
- Spud Coupling: 1 <sup>1</sup>/<sub>2</sub>" (38mm)
- Supply Pipe: 1" (25mm)
- L Dimension: 8 <sup>3</sup>/<sub>4</sub>" (222mm) (8-3/4-LDIM)

### **FEATURES**

- High chloramine resistant PERMEX synthetic rubber diaphragm with Linear Filtered Bypass and Vortex Cleansing Action
- Valve body, Cover, Tailpiece and Control Stop shall be in compliance with ASTM Alloy Classification for Semi-Red Brass
- Valve shall be in compliance to the applicable sections of ASSE 1037.