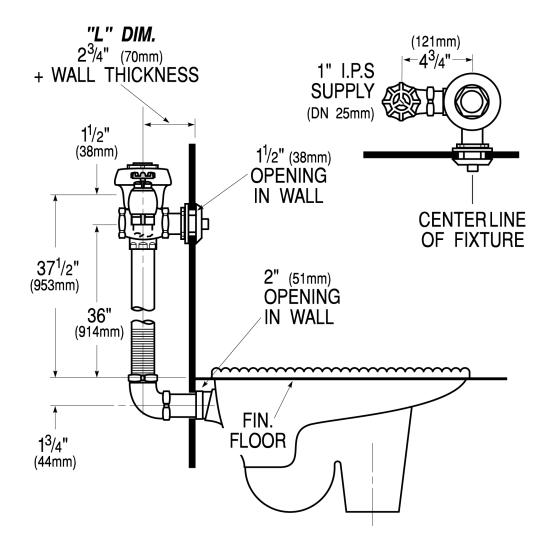

#### DETAILS

• Flush Volume: 3.5 gpf (13.2 Lpf)

Finish: Rough Brass (RB)Valve: Diaphragm

• Valve Body Material: Semi-red Brass

Fixture Type: Water ClosetFixture Connection: Top spud

• Rough-In Dimension: 37 ½" (953mm)

Spud Coupling: 1 ½" (38mm)
Supply Pipe: 1" (25mm)

• L Dimension: 4 3/4" (121mm) (4-3/4-LDIM)

# **ROUGH-IN**