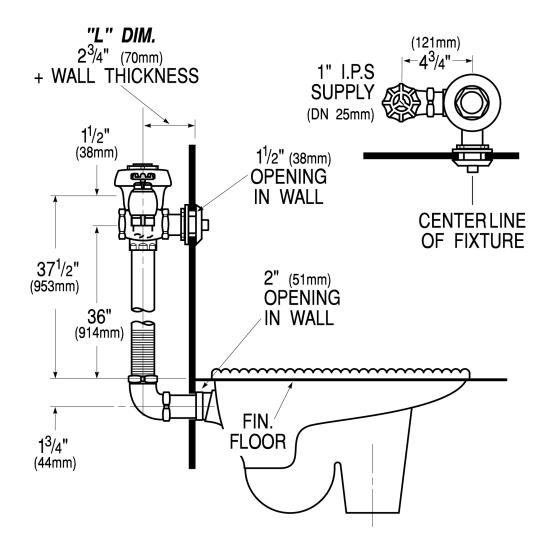

#### DETAILS

Flush Volume: 1.6 gpf (6.0 Lpf)Finish: Rough Brass (RB)

• Valve: Diaphragm

• Valve Body Material: Semi-red Brass

Fixture Type: Water ClosetFixture Connection: Top spud

• Rough-In Dimension: 37 ½" (953mm)

Spud Coupling: 1 ½" (38mm)
Supply Pipe: 1" (25mm)

• L Dimension: 5 3/4" (146mm) (5-3/4-LDIM)

# **ROUGH-IN**