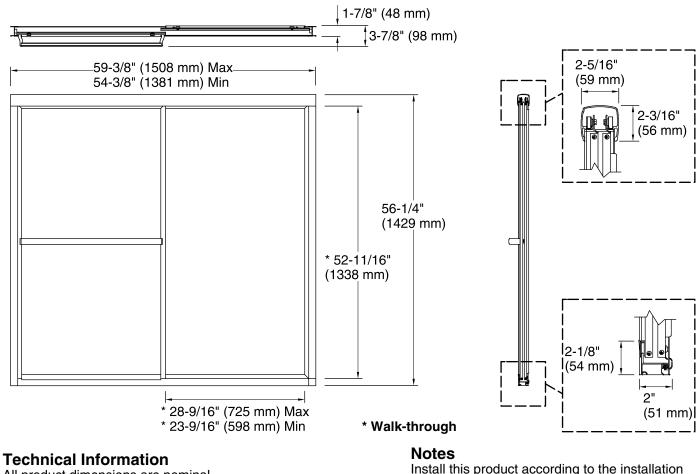

# Available Glass Options

Code Description

Rain

All product dimensions are nominal.Installation type:For bath installationOpening Width - Min:54-3/8" (1381 mm)Opening Width - Max:59-3/8" (1508 mm)Walk-through - Min:23-9/16" (599 mm)Walk-through - Max:28-9/16" (726 mm)Glass thickness:1/8" (3 mm)

Install this product according to the installation guide.

The vertical opening should be a minimum of 57-3/4" (1467 mm) to allow for installation clearance.