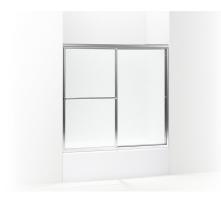

# Deluxe Framed Sliding Bath Door 5906-59

#### Features

- Framed
- 1/8" glass
- Towel bar
- Out-of-plumb adjustability
- Tempered glass ensures maximum safety and durability
- Anodized aluminum prevents rusting and corrosion