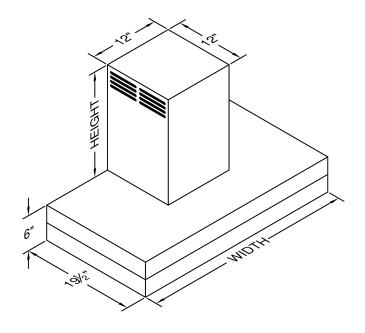

Special Notes: LED GU10 lighting. This model is not available with heat lamps. Shown with ARS duct cover (sold separately). ARS duct covers are available in 7', 8', & 9' ceiling sizes.

| WIDTH:    | 30"     |  |  |  |
|-----------|---------|--|--|--|
| DEPTH:    | 19 1/2" |  |  |  |
| HEIGHT:   | 6"      |  |  |  |
| CFM:      | n/a     |  |  |  |
| SONES:    | n/a     |  |  |  |
| AMPS:     | 3.5     |  |  |  |
| # LIGHTS: | 2       |  |  |  |