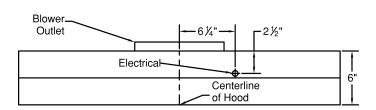

## **CONNECTION DIAGRAM**

(Top View)

36"

24'

**REC. MOUNTING HEIGHT\*** 

\* Exceeding recommended mounting height may compromise performance.

(Front View)