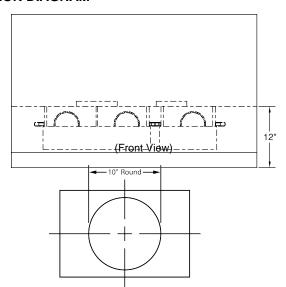

## Wall Side 7 %" 1 "" Vent Holes Flectrical (2) 8" Outlet 6" Outlet of Hood

900 CFM B200 Dual & B100 Single Blower (Top View)

VP562 Transition (Optional) For B300 (B200 Dual Blower & B100 Single Blower)

VP562 transition centers outlet over top of hood.