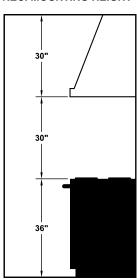

## **REC. MOUNTING HEIGHT\***

\* Exceeding recommended mounting height may compromise performance.