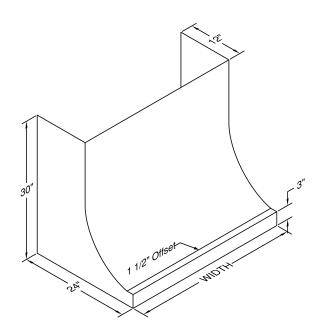

Special Notes: LED lights. WBAR warming light bar is available on selected models.

| WIDTH:    | 48"<br>24"        |  |  |  |
|-----------|-------------------|--|--|--|
| DEPTH:    |                   |  |  |  |
| HEIGHT:   | 30"               |  |  |  |
| CFM:      | 900<br>6.3<br>6.0 |  |  |  |
| SONES:    |                   |  |  |  |
| AMPS:     |                   |  |  |  |
| # LIGHTS: | 3                 |  |  |  |