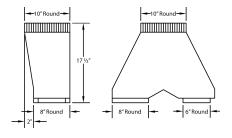

## **CONNECTION DIAGRAM**

## Wall Side 7 %" 1 "" Vent Holes Flectrical (2) 8" Outlet 6" Outlet of Hood

900 CFM B200 Dual & B100 Single Blower (Top View)

VP562 Transition (Optional) For B300 (B200 Dual Blower & B100 Single Blower)

VP562 transition centers outlet over top of hood.