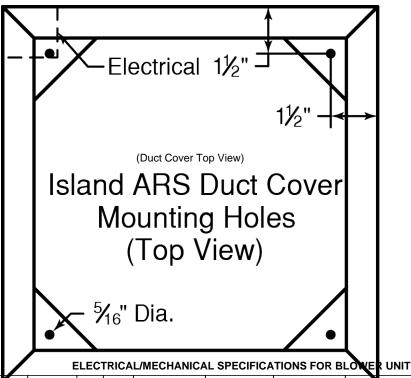

Special Notes: LED GU10 lighting. This model is not available with heat lamps. Shown with ARS duct cover (sold separately). ARS duct covers are available in 9' & 10' ceiling sizes. Shown with ARSLP-12 kit (sold separately).