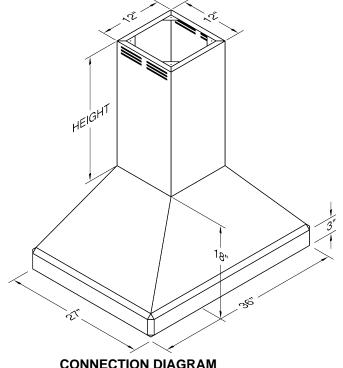

| WIDTH:    | 36" |
|-----------|-----|
| DEPTH:    | 27" |
| HEIGHT:   | 18" |
| CFM:      | n/a |
| SONES:    | n/a |
| AMPS:     | 3.5 |
| # LIGHTS: | 2   |

## **CONNECTION DIAGRAM**