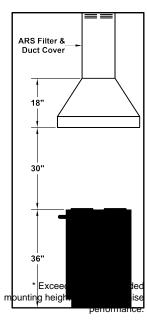

## **REC. MOUNTING HEIGHT\***

| Г |            |       |               |          |      |                 |               |                 |     |          |                 | MIN. ROUND  |         |
|---|------------|-------|---------------|----------|------|-----------------|---------------|-----------------|-----|----------|-----------------|-------------|---------|
| 1 | MODEL VO   |       | AMPS+         | AMPS+ HZ | RPM  | CFM SP@0.0"     | EQUIV CFM\$   | CFM SP@0.1"     | CEM | SP@0.2"  | CFM SP@0.3"     | WIIN. KOUND | SONES#  |
| 1 | WIODEL     | 102.0 | 10   Allii 01 | ''-      | 1    | OI III OI @ 0.0 | LQUIV CI IVIŞ | O1 III O1 @ 0.1 | 0 \ | J. © U.Z | 01 111 01 @ 0.0 | DUCT SIZE   | OO!ILO# |
| ļ |            |       |               |          |      |                 |               |                 |     |          |                 |             |         |
| ١ | K250 (ARS) | 115   | 3.5           | 60       | 1550 | n/a             | n/a           | n/a             |     | n/a      | n/a             | n/a         | n/a     |