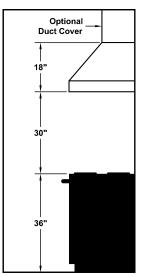

## **REC. MOUNTING HEIGHT\***

\* Exceeding recommended mounting height may compromise performance.