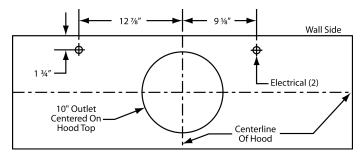

## **CONNECTION DIAGRAM**

900 CFM B200 Dual & B100 Single Blower (Top View)

The transition shown (VP562) is installed in the hood at the factory as a standard item. It will be located in the exact center of the duct cover (left to right & front to rear).