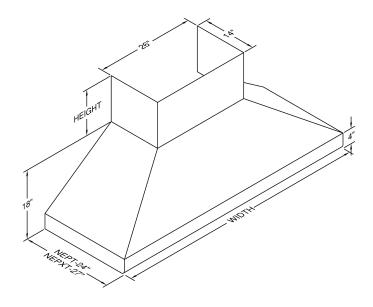

Special Notes: LED lights. This model is not available with heat lamps. Shown with optional duct cover (sold separately). Optional duct covers are available in standard and custom sizes.

| WIDTH:    | 60" |
|-----------|-----|
| DEPTH:    | 27" |
| HEIGHT:   | 18" |
| CFM:      | 900 |
| SONES:    | 6.3 |
| AMPS:     | 6.0 |
| # LIGHTS: | 4   |

## **REC. MOUNTING HEIGHT\***

\* Exceeding recommended mounting height may compromise performance.