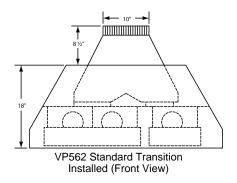

## **CONNECTION DIAGRAM**

900 CFM B200 Dual & B100 Single Blower (Top View)

The transition shown (VP562) is installed in the hood at the factory as a standard item. It will be located in the exact center of the duct cover (left to right & front to rear).