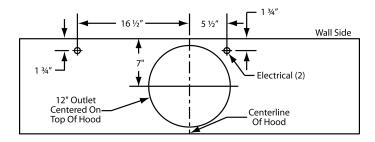

## **CONNECTION DIAGRAM**

1200 CFM Double B200 Dual Blowers (Top View)

VP563 Standard Transition Installed (Front View)

The transition shown (VP563) is installed in the hood at the factory as a standard item. It will be located in the exact center of the duct cover (left to right & front to rear).