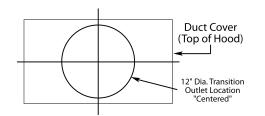

## **CONNECTION DIAGRAM**

1200 CFM Double B200 Dual Blowers (Top View)

VP563 Standard Transition Installed (Front View)

The transition shown (VP563) is installed in the hood at the factory as a standard item. It will be located in the exact center of the duct cover (left to right & front to rear).