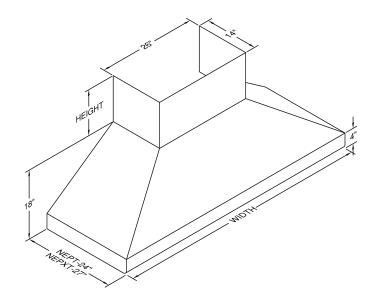

Special Notes: LED lights. This model is not available with heat lamps. Shown with optional duct cover (sold separately). Optional duct covers are available in standard and custom sizes.

| WIDTH:    | 60"  |  |  |  |  |
|-----------|------|--|--|--|--|
| DEPTH:    | 27"  |  |  |  |  |
| HEIGHT:   | 18"  |  |  |  |  |
| CFM:      | 1200 |  |  |  |  |
| SONES:    | 6.6  |  |  |  |  |
| AMPS:     | 7.5  |  |  |  |  |
| # LIGHTS: | 4    |  |  |  |  |