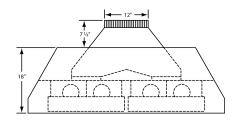

## **REC. MOUNTING HEIGHT\***

\* Exceeding recommended mounting height may compromise performance.