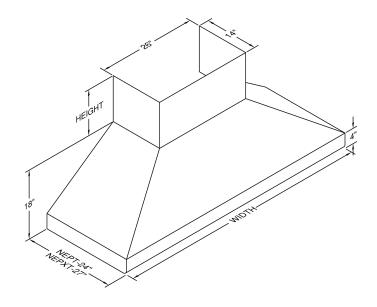

Special Notes: LED lights. This model is not available with heat lamps. Shown with optional duct cover (sold separately). Optional duct covers are available in standard and custom sizes.

| WIDTH:    | 66"  |  |  |  |  |
|-----------|------|--|--|--|--|
| DEPTH:    | 27"  |  |  |  |  |
| HEIGHT:   | 18"  |  |  |  |  |
| CFM:      | 1200 |  |  |  |  |
| SONES:    | 6.6  |  |  |  |  |
| AMPS:     | 7.5  |  |  |  |  |
| # LIGHTS: | 4    |  |  |  |  |