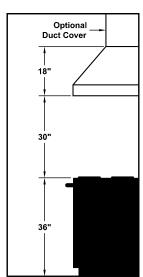

## **REC. MOUNTING HEIGHT\***

\* Exceeding recommended mounting height may compromise performance.