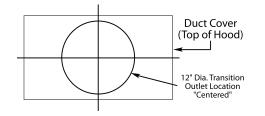

## **CONNECTION DIAGRAM**

1200 CFM Double B200 Dual Blowers (Top View)

VP563 Standard Transition Installed (Front View)

The transition shown (VP563) is installed in the hood at the factory as a standard item. It will be located in the exact center of the duct cover (left to right & front to rear).