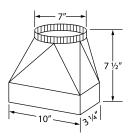

## ELECTRICAL/MECHANICAL SPECIFICATIONS FOR BLOWER UNIT

| MODEL           | VOLTS | AMPS+ | ΗZ | RPM  | CFM SP@0.0" | EQUIV CFM\$ | CFM SP@0.1" | CFM SP@0.2" | CFM SP@0.3" | MIN. ROUND<br>DUCT SIZE | SONES# |
|-----------------|-------|-------|----|------|-------------|-------------|-------------|-------------|-------------|-------------------------|--------|
| K250 (Top Vent) | 115   | 3.5   | 60 | 1550 | 250         | 375         | 223         | 220         | 190         | 7" (38 sq. in.)         | 7.4    |