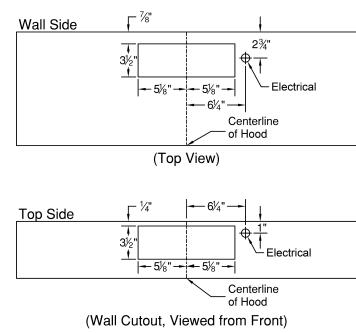

**CONNECTION DIAGRAM** 

\* Exceeding recommended mounting height may compromise performance.