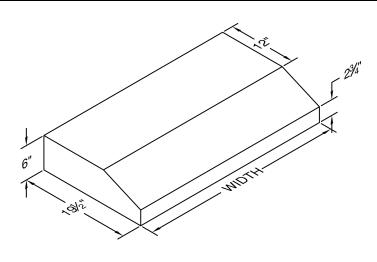

Special Notes: LED GU10 lighting. This model is not available with heat lamps. This model is available in black, biscuit, gunsmoke, stainless steel, and white. No customizations.

| WIDTH:    | 36"       |  |  |  |  |
|-----------|-----------|--|--|--|--|
| DEPTH:    | 19 1/2"   |  |  |  |  |
| HEIGHT:   | 6"<br>250 |  |  |  |  |
| CFM:      |           |  |  |  |  |
| SONES:    | 7.4       |  |  |  |  |
| AMPS:     | 3.5       |  |  |  |  |
| # LIGHTS: | 2         |  |  |  |  |