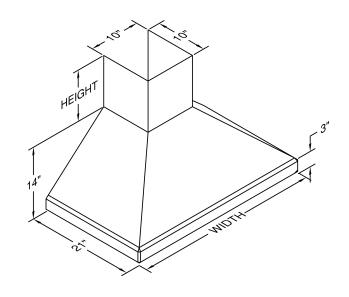

Special Notes: LED lights. This model is not available with heat lamps. Shown with optional duct cover (sold separately). Optional duct covers are available in standard and custom sizes.

| WIDTH:    | 36" |  |  |  |
|-----------|-----|--|--|--|
| DEPTH:    | 21" |  |  |  |
| HEIGHT:   | 14" |  |  |  |
| CFM:      | 300 |  |  |  |
| SONES:    | 5.4 |  |  |  |
| AMPS:     | 2.5 |  |  |  |
| # LIGHTS: | 2   |  |  |  |