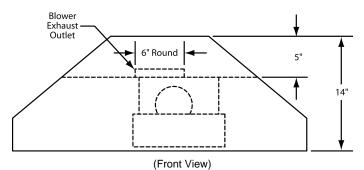

## CONNECTION DIAGRAM

## ELECTRICAL/MECHANICAL SPECIFICATIONS FOR BLOWER UNIT

| MODEL       | VOLTS | AMPS+ | нz | RPM  | CFM SP@0.0" | EQUIV CFM\$ | CFM SP@0.1" | CFM SP@0.2" | CFM SP@0.3" | MIN. ROUND<br>DUCT SIZE | SONES# |
|-------------|-------|-------|----|------|-------------|-------------|-------------|-------------|-------------|-------------------------|--------|
| B100 Single | 115   | 2.5   | 60 | 1550 | 300         | 450         | 273         | 245         | 225         | 6" (28 sq. in.)         | 5.4    |
|             |       |       |    |      |             |             |             |             |             |                         |        |