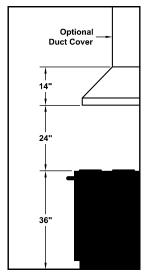

## **REC. MOUNTING HEIGHT\***

\* Exceeding recommended mounting height may compromise performance.

Special Notes: LED lights. This model is not available with heat lamps. Shown with optional duct cover (sold separately). Optional duct covers are available in standard and custom sizes.

| WIDTH:    | 36" |  |  |  |
|-----------|-----|--|--|--|
| DEPTH:    | 21" |  |  |  |
| HEIGHT:   | 14" |  |  |  |
| CFM:      | 300 |  |  |  |
| SONES:    | 5.4 |  |  |  |
| AMPS:     | 2.5 |  |  |  |
| # LIGHTS: | 2   |  |  |  |