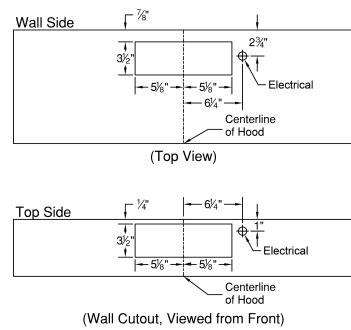

Special Notes: LED GU10 lighting. This model is not available with heat lamps. This model is available in black, biscuit, gunsmoke, stainless steel, and white. No customizations.

| WIDTH:    | 30"     |  |  |  |  |
|-----------|---------|--|--|--|--|
| DEPTH:    | 19 1/2" |  |  |  |  |
| HEIGHT:   | 6"      |  |  |  |  |
| CFM:      | 250     |  |  |  |  |
| SONES:    | 7.4     |  |  |  |  |
| AMPS:     | 3.5     |  |  |  |  |
| # LIGHTS: | 2       |  |  |  |  |







CONNECTION DIAGRAM



## **REC. MOUNTING HEIGHT\***



\* Exceeding recommended mounting height may compromise performance.

## ELECTRICAL/MECHANICAL SPECIFICATIONS FOR BLOWER UNIT

| MODEL           | VOLTS | AMPS+ | ΗZ | RPM  | CFM SP@0.0" | EQUIV CFM\$ | CFM SP@0.1" | CFM SP@0.2" | CFM SP@0.3" | MIN. ROUND<br>DUCT SIZE | SONES# |
|-----------------|-------|-------|----|------|-------------|-------------|-------------|-------------|-------------|-------------------------|--------|
| K250 (Top Vent) | 115   | 3.5   | 60 | 1550 | 250         | 375         | 223         | 220         | 190         | 7" (38 sq. in.)         | 7.4    |

+ This model is equipped with LED GU10 lighting: (2 lights: 24" - 41", 3 lights: 42")

\$ Because the Power Lung™ blower uses centrifugal filtration rather than conventional baff