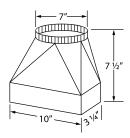

## ELECTRICAL/MECHANICAL SPECIFICATIONS FOR BLOWER UNIT

| MODEL           | VOLTS | AMPS+ | ΗZ | RPM  | CFM SP@0.0" | EQUIV CFM\$ | CFM SP@0.1" | CFM SP@0.2" | CFM SP@0.3" | MIN. ROUND<br>DUCT SIZE | SONES# |
|-----------------|-------|-------|----|------|-------------|-------------|-------------|-------------|-------------|-------------------------|--------|
| K250 (Top Vent) | 115   | 3.5   | 60 | 1550 | 250         | 375         | 223         | 220         | 190         | 7" (38 sq. in.)         | 7.4    |