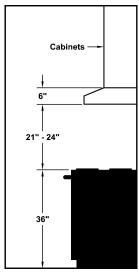

## **REC. MOUNTING HEIGHT\***

\* Exceeding recommended mounting height may compromise performance.