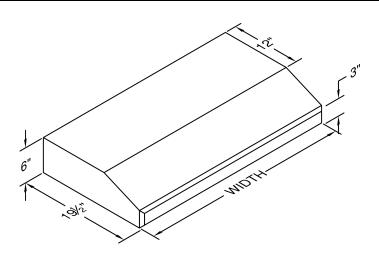

Special Notes: LED GU10 lighting. This model is not available with heat lamps. This model is available in black, biscuit, gunsmoke, stainless steel, and white. No customizations.

| WIDTH:    | 30"     |  |  |  |  |
|-----------|---------|--|--|--|--|
| DEPTH:    | 19 1/2" |  |  |  |  |
| HEIGHT:   | 6"      |  |  |  |  |
| CFM:      | 250     |  |  |  |  |
| SONES:    | 7.4     |  |  |  |  |
| AMPS:     | 3.5     |  |  |  |  |
| # LIGHTS: | 2       |  |  |  |  |