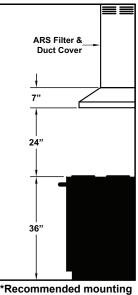

## Recommended Mounting Height

\*Recommended mounting height is for optimum performance.