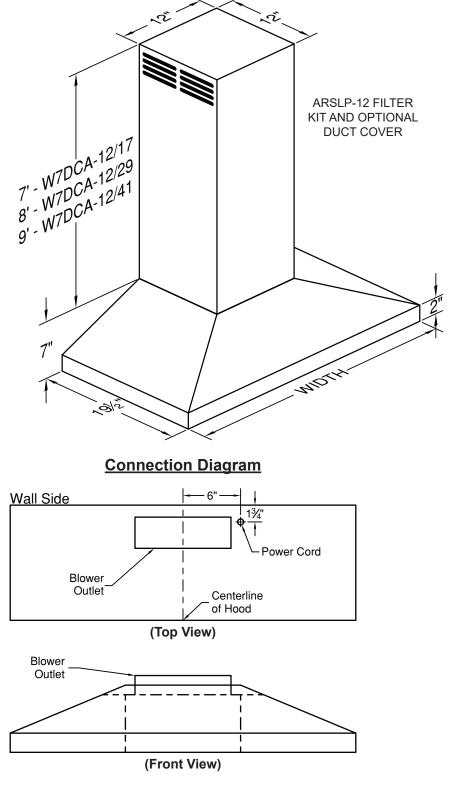

## Vent A Hood ARS/DUCT-FREE EUROSTYLE WALL MOUNT HOOD

**PDAH7-K** Equipped with LED GU10 lighting. Available in 30" and 36" widths. Not available with heat lamps. Available in Biscuit, Black, Gunsmoke Gray, Stainless Steel, or White. Shown with ARSLP-12 kit and duct cover (sold separately). Optional duct covers available in standard sizes for 7', 8', and 9' ceilings.