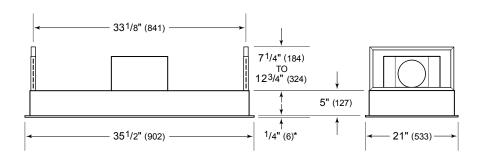

# **OPENING DIMENSIONS**

## PRODUCT SPECIFICATIONS

| Model                           | VC36W                                           |
|---------------------------------|-------------------------------------------------|
| Dimensions                      | 35 1/2"W x 12 1/4"H x 21"D                      |
| Weight                          | 92 lbs                                          |
| Electrical Supply               | 110/120 VAC, 60 Hz                              |
| Electrical Service              | 15 amp dedicated circuit                        |
| Discharge Location              | Vertical or Horizontal                          |
| Discharge Dimensions            | 6" round internal or 10" round inline or remote |
| Bottom of Hood to<br>Countertop | 36" to 84"                                      |

## **DIMENSIONS**