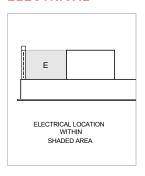

# **ELECTRICAL**

**NOTE:** Dimensions in parenthesis are in millimeters unless otherwise specified