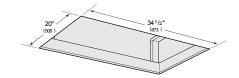

# **OPENING DIMENSIONS**

## PRODUCT SPECIFICATIONS

| Model                           | VC36W                                           |
|---------------------------------|-------------------------------------------------|
| Dimensions                      | 35 1/2"W x 12 1/4"H x 21"D                      |
| Weight                          | 92 lbs                                          |
| Electrical Supply               | 110/120 VAC, 60 Hz                              |
| Electrical Service              | 15 amp dedicated circuit                        |
| Discharge Location              | Vertical or Horizontal                          |
| Discharge Dimensions            | 6" round internal or 10" round inline or remote |
| Bottom of Hood to<br>Countertop | 36" to 84"                                      |