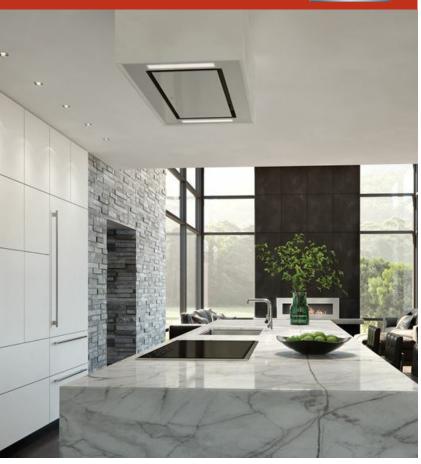

### **FEATURES**

Breathe cleaner air and enjoy less greasy residue in your kitchen

Opt for the look of contemporary concealed ventilation

Adjust as needed with recessed controls and an ADA compliant remote control that provide a sleeker look, yet maintain ultimate blower control

Matches the same heavy-duty stainless-steel construction, hand-finished hemmed edges, and welded seams of all Sub-Zero, Wolf, and Cove products

Select from internal, in-line, or remote blower options (blower required)

Lights your workspace with two LED light bars with two brightness settings

Minimizes the backward flow of cold air with backdraft transition