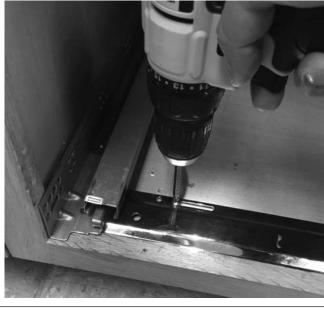

### STEP 6 Install the Cabinet Door

Install the slides with the metal runners inside the cabinet using the screws provided according to the pictures above.

Place the metal drawer box inside the cabinet and slide it on the slides to the end until a click sound is heard.