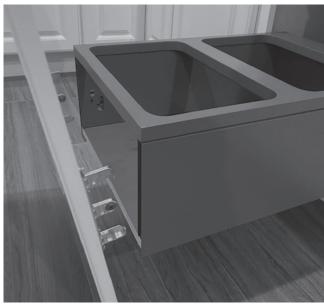

## STEP 5 Install the Metal Drawer Box

### STEP 6 Install the Cabinet Door

Install the slides with the metal runners inside the cabinet using the screws provided according to the pictures above.

Place the metal drawer box inside the cabinet and slide it on the slides to the end until a click sound is heard.

Install the cabinet door to the metal drawer box using the door mounting brackets. They will click into place.