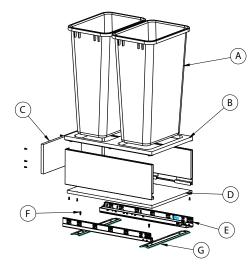

#### **PARTS IDENTIFICATION:**

| Grey 35 or 50 Quart Trash Can | 1 Single/2 Double                                                            |
|-------------------------------|------------------------------------------------------------------------------|
| Top Cover                     | 1 pc                                                                         |
| Back Panel                    | 1 pc                                                                         |
| Bottom Panel                  | 1 pc                                                                         |
| MDB500-185-21GR               | 1 pc                                                                         |
| #8x5/8 Pan head Wood Screw    | 4 pcs                                                                        |
| Metal Runners with Screws     | 2 pcs                                                                        |
|                               | Top Cover Back Panel Bottom Panel MDB500-185-21GR #8x5/8 Pan head Wood Screw |