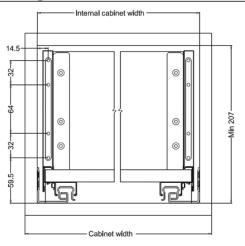

### STEP 3 Install the Front Mounting Brackets

Install the front mounting brackets on the front using the screws provided and according to the dimensions above.