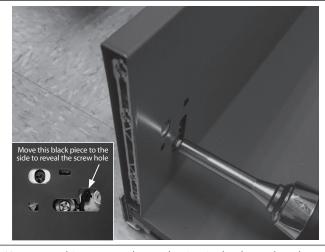

### STEP 3 Install the Front Mounting Brackets

Install the front mounting brackets on the front using the screws provided and according to the dimensions above.