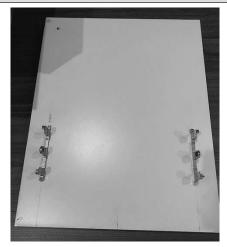

### STEP 3 Install the Front Mounting Brackets

Install the front mounting brackets on the front using the screws provided and according to the dimensions above.