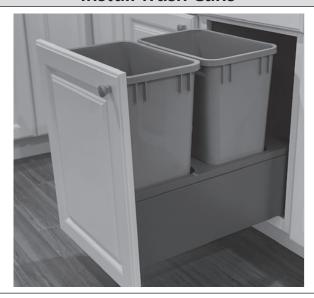

#### Metal Drawer Box Waste Container

Installation Instructions for the CAN-MDB5 Series

Double/Single Can 35 qt/50 qt Trash Systems

Scan to watch the installation video https://delivr.com/2hmwh