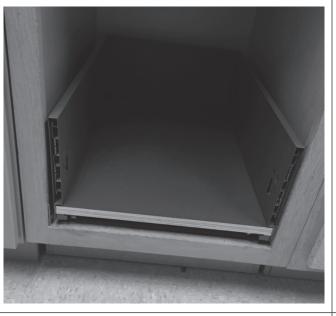

## STEP 5 Install the Metal Drawer Box

### STEP 6 Install the Cabinet Door

Install the slides with the metal runners inside the cabinet using the screws provided according to the pictures above.

Place the metal drawer box inside the cabinet and slide it on the slides to the end until a click sound is heard.