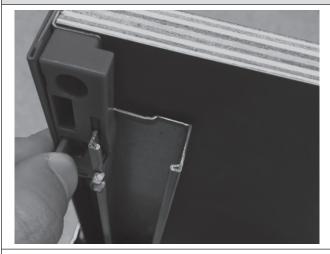

### STEP 2 Remove the Mounting Brackets

Use a screwdriver to turn the mechanism in the drawer box that will release the mounting brackets that are on the inside.