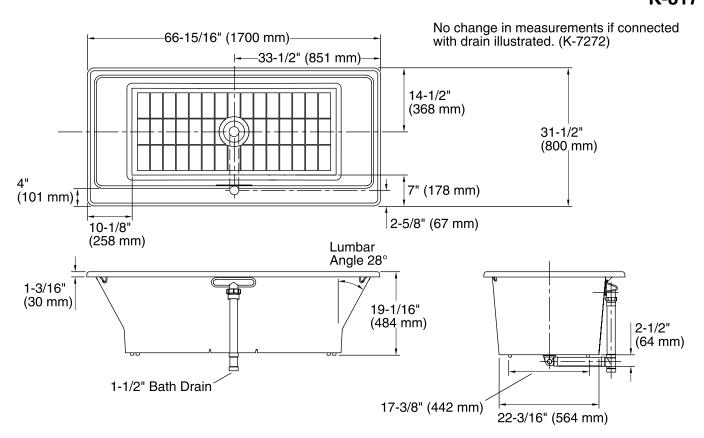

### **Technical Information**

All product dimensions are nominal.

Installation: Drop-in, Under-mount

Drain location: Center

Basin area, bottom: 49" x 22" (1245 mm x 559 mm)

Basin area, top: 62-1/2" x 24-3/4" (1588 mm x 629 mm)

Weight: 365 lbs (165.6 kg)

Minimum floor load: 78 lbs/ft² (380.8 kg/m²)

Water depth: 15-1/4" (387 mm)

Water capacity: 75 gal (283.9 L)

Cutout: Drop-in, 66-1/2" x 31" (1689 mm x

787 mm)

#### **Notes**

Measure your actual product for rough-in details. Install this product according to the installation instructions.

The hot water supply should be 70% of the capacity of the bath or greater. Installations will vary.

Kit is required for undermount installations (sold separately).

To clear the overflow side bath rim, a minimum 7" (178 mm) bath spout is recommended.

To clear the end wall bath rim, a minimum 10" (254 mm) bath spout is recommended.